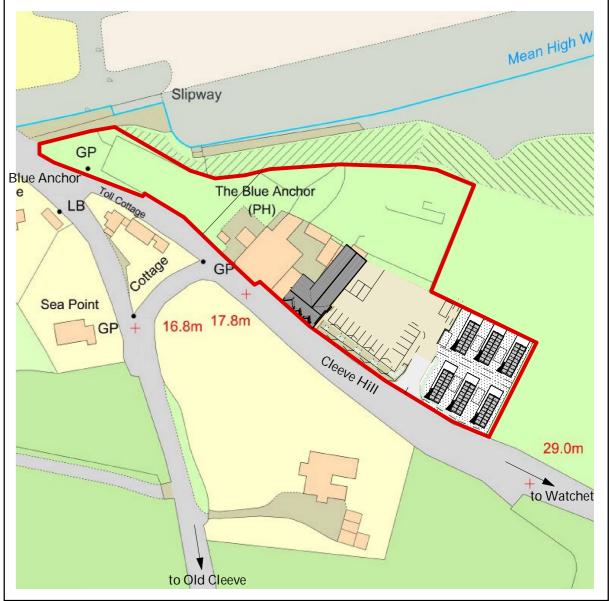

Site Location Plan @ 1:1250

60

Title: Blue Anchor Pub, Blue Anchor

Proposed Site Plans

Number: 2239.3/200B

May 2023 1:500 & 1:1250 @ A2 AGE Blake House 12 Bampton Street Minehead Somerset TA24 5TT 01643705275