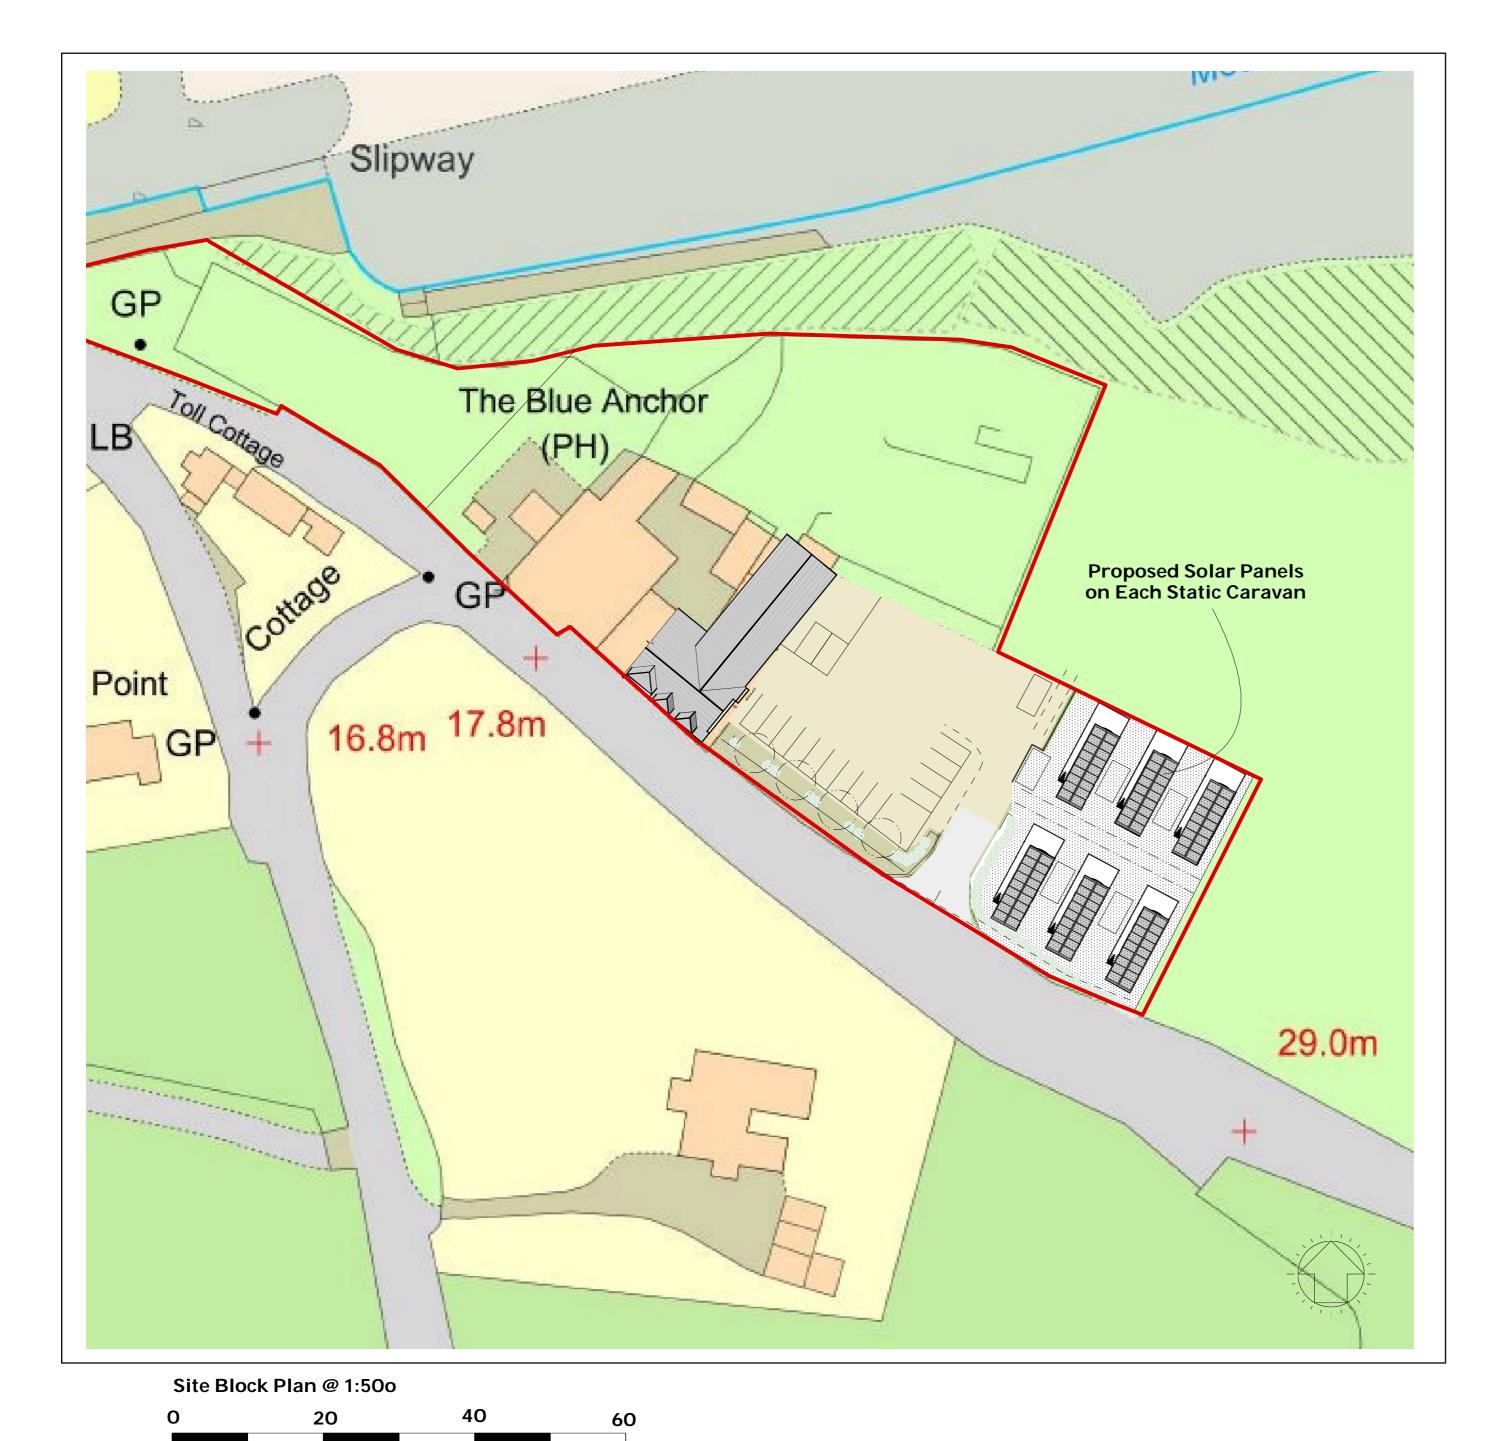

Site Location Plan @ 1:1250

60

Title: Blue Anchor Pub, Blue Anchor

Proposed Site Plans

Number: 2239.3/200B

May 2023 1:500 & 1:1250 @ A2 AGE Blake House 12 Bampton Street Minehead Somerset TA24 5TT 01643705275